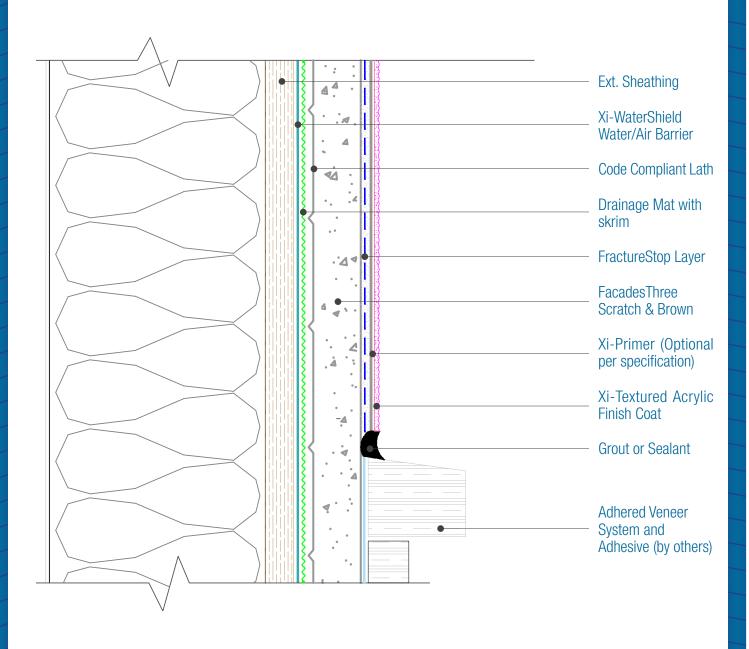

## FacadesThree IronClad Assembly Transition to Adhered Veneer

Date, 06-15-2021 | Detail, F3IC,IV.3 v1

## NOTES:

1. FXI WaterShield transition and accessory products and installation can be found in the project specifications, product datasheets and the WaterShield Details.

DISCLAIMER: FACADESXi details are recommendations that should be used for guidance only. There may be equivalent means of installation that are not shown in FACADESXi assembly details. All FACADESXi products shall be installed in accordance with FACADESXi product datasheets and all applicable building codes and industry standard practices. The design, engineering and final details incorporating any FACADESXi product are the sole responsibility of the project design professional. FACADESXi is not responsible for determining the acceptability and/or applicability of any FACADESXi disclaims all liability for improper installation, workmanship,or design by a third-party. EXCEPT FOR ANY EXPRESS REPRESENTATIONS AND WARRANTIES BY FACADESXI, ALL IMPLIED WARRANTIES OF ANY KIND, INCLUDING BUT NOT LIMITED TO WARRANTIES OF MERCHANTABILITY OR FITNESS FOR A PARTICULAR PURPOSE OR COMPLIANCE WITH LAWS OR GOVERNMENT RULES OR REGULATIONS APPLICABLE TO THE PROJECT, ARE HEREBY DISCLAIMED. FACADESXI's website should always be consulted for the latest version of any details and/or product information. Contact FACADESXI for any technical assistance.